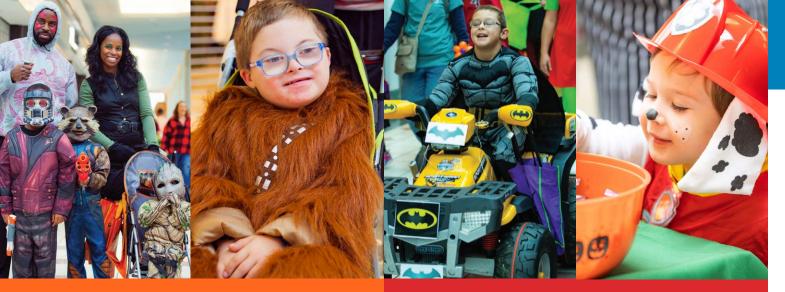

## WALK, ROLL AND CHEER FOR ABILITIES AT THE AL SIGL COMMUNITY WALKABOUT

The Al Sigl WalkAbout is a Halloween-themed fundraiser for Al Sigl Community & our Member Agencies. This unique event brings together individuals, teams, businesses and agencies to have fun and raise funds for programs serving over 55,000 children and adults with special needs in our community.

Enjoy a costume contest and kid-friendly entertainment throughout the mall.

To learn more or to register online go to alsigl.org/walkabout

#### **HAVE FUN ON OCTOBER 24**

Registration begins at 8:30 a.m. by the food court or Mall Entrance 5. Sign in and make tracks along the one-mile course in the indoor comfort of the mall.