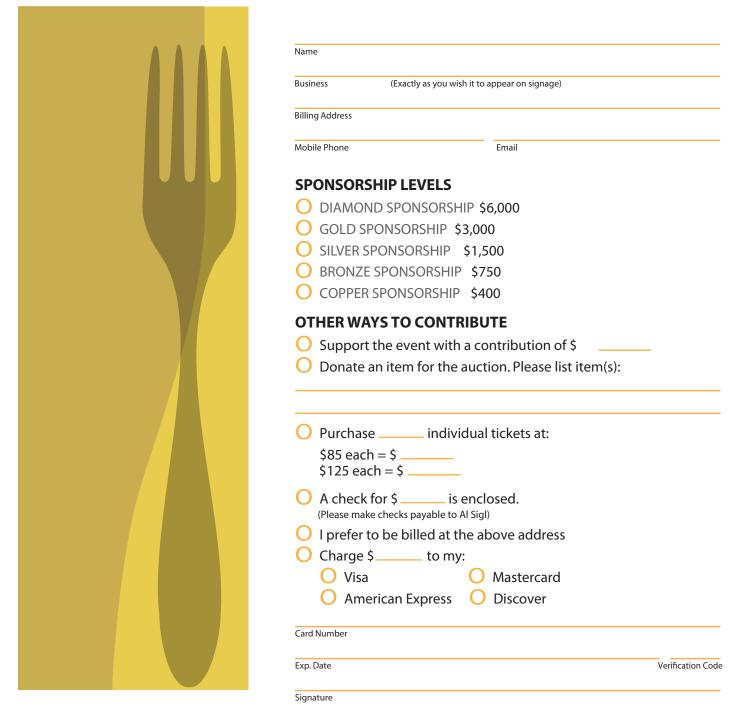

## **Sponsorship Opportunities**

All sponsor levels include acknowledgement on Al Sigl website and social media pages as well as name listing in newsletter sent to 20,000+ homes.

#### \$6,000 DIAMOND SPONSOR

- Virtual packages for 16 delivered to up to two locations or 10 in-person tickets
- Prominent logo on commemorative recipe card
- Logo shown on silent auction mobile display
- Logo featured during virtual event

#### \$3,000 GOLD SPONSOR

- Virtual packages for 10 delivered to one location or 6 in-person tickets
- Prominent logo on commemorative recipe card
- Logo shown on silent auction mobile display
- Logo featured during virtual event

#### \$1,500 SILVER SPONSOR

- Virtual packages for 6 delivered to one location or 4 in-person tickets
- Logo on commemorative recipe card
- Logo shown on silent auction mobile display
- Logo featured during virtual event

#### **\$750 BRONZE SPONSOR**

- Virtual packages for 4 delivered to one location or 2 in-person tickets
- ♦ Logo on recipe card; featured during virtual event

#### \$400 COPPER SPONSOR

- Virtual packages for 2 available for pick up
- ♦ Logo on recipe card; featured during virtual event